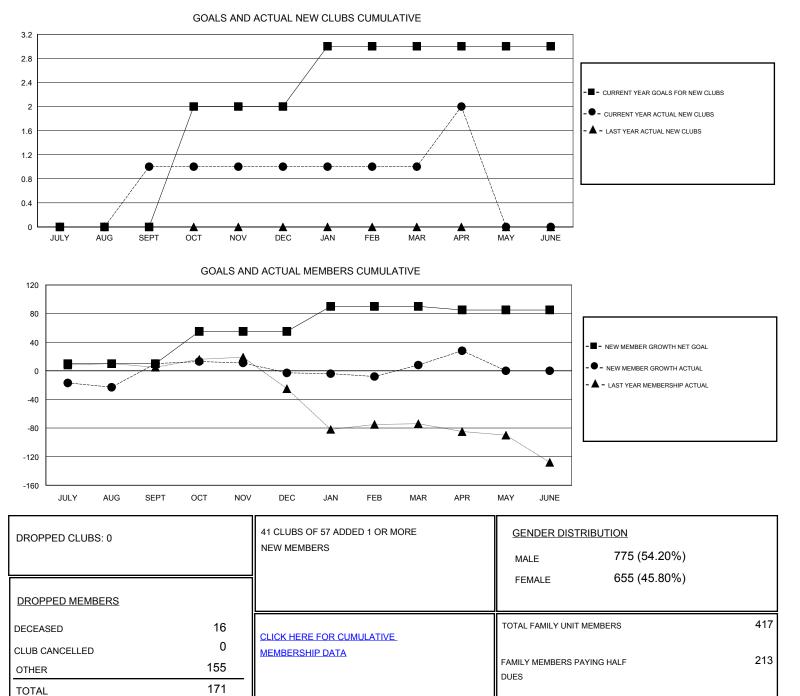

## LOCATION FLORIDA

| Clubs                 |               |           |               | Members               |                                                                |                                                              |                                                    |
|-----------------------|---------------|-----------|---------------|-----------------------|----------------------------------------------------------------|--------------------------------------------------------------|----------------------------------------------------|
| RESULTS FOR 2016-2017 |               |           |               | RESULTS FOR 2016-2017 |                                                                |                                                              |                                                    |
| QUARTER               | NEW CLUB GOAL | NEW CLUBS | DROPPED CLUBS | QUARTER               | NEW MEMBER GROWTH<br>NET GOAL (not reinstated<br>or transfers) | NEW MEMBER<br>GROWTH ACTUAL (not<br>reinstated or transfers) | DROPPED<br>MEMBERS ACTUAL<br>(including transfers) |
| JULY/AUG/SEPT         | 0             | 1         | 0             | JULY/AUG/SEPT         | 10                                                             | 65                                                           | 55                                                 |
| OCT/NOV/DEC           | 2             | 0         | 0             | OCT/NOV/DEC           | 45                                                             | 34                                                           | 47                                                 |
| JAN/FEB/MAR           | 1             | 0         | 0             | JAN/FEB/MAR           | 35                                                             | 66                                                           | 55                                                 |
| APR/MAY/JUNE          | 0             | 1         | 0             | APR/MAY/JUNE          | -5                                                             | 34                                                           | 14                                                 |